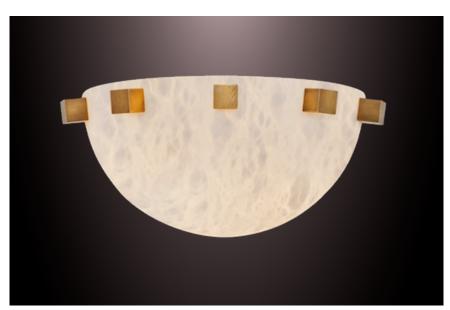

## CARRÉ 280

half moon wall sconce

Pictured in satin nickel with daylight 5000K bulb

Pictured in antique brass with soft white 2700K bulb

#### Shade in genuine alabaster

-White to Amber

-Small veins or dark veins

**Note:** the alabaster pattern varies from product to product, so the displayed image may be different.

#### Hardware in solid brass

Finishes available:
-Polished brass, satin brass, antique brass
-Dark bronze
-Polished or satin nickel
-RAL K5 classic powder coating