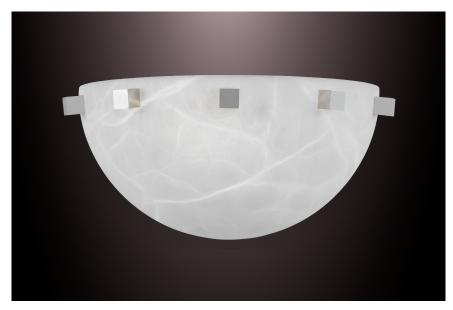

## CARRÉ 280

half moon wall sconce

Pictured in satin nickel with daylight 5000K bulb

Pictured in antique brass with soft white 2700K bulb

#### Shade in genuine alabaster

-White to Amber

-Small veins or dark veins

**Note:** the alabaster pattern varies from product to product, so the displayed image may be different.

#### Hardware in solid brass

Finishes available:
-Polished brass, satin brass, antique brass
-Dark bronze
-Polished or satin nickel
-RAL K5 classic powder coating