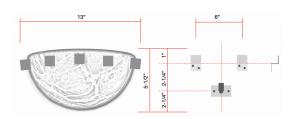

r dark veins

**Note:** the alabaster pattern varies from product to product, so the displayed image may be different.

#### Hardware in solid brass

Finishes available:
-Polished brass, satin brass, antique brass
-Dark bronze
-Polished or satin nickel
-RAL K5 classic powder coating

#### **DIMENSIONS**

W 11" - D 6-1/2" - H 5-1/2" Weight: about 4 pounds

#### WIRING

1 x candelabra base socket
6/9 watts max.
(~40/60 watts equivalent)
Bulb recommendation: E12 LED Bulb Dimmable

### **LED light bulb only**

We highly recommend this fixture to be installed by a certified electrician.

#### **SUR MESURE**

Size, Color, Material, Style, Number of Lights, Lamp-holder model, Cord/Rod/Chain Length & model, etc...can be specified according to the requirements of customization. Please contact us.