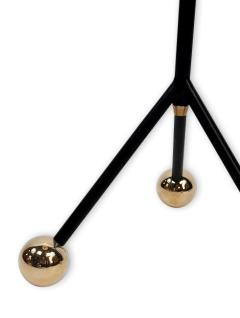

#### PRODUCT DETAILS

Forged steel & solid brass

<u>Pictured in satin black lacquer</u> <u>And polish brass</u>

#### **DIMENSIONS**

W 12" - D 12" - H 68" Shade (as shown) Dia.18" x 8" - H 18" Weight: about pounds