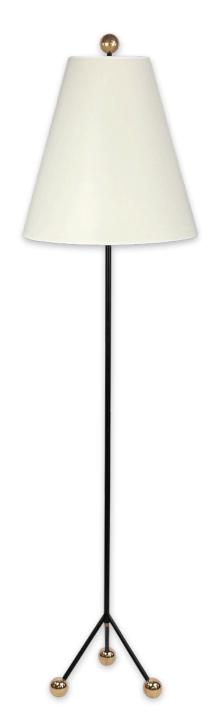

#### PRODUCT DETAILS

Forged steel & solid brass

<u>Pictured in satin black lacquer</u> <u>And polish brass</u>

#### **DIMENSIONS**

W 12" - D 12" - H 68" Shade (as shown) Dia.18" x 8" - H 18" Weight: about pounds

#### WIRING

1 x medium base socket
1 x 9/13 watts max.
(~75 watts equivalent)
Bulb recommendation: A15 / E26 LED Bulb Dimmable