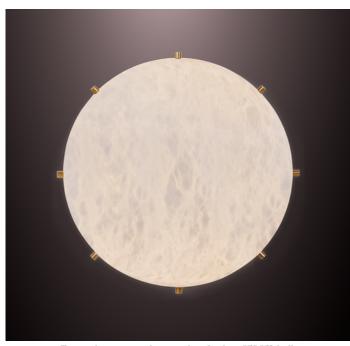

# **MOON 380-8**

wall sconce / ceiling flush mount

Pictured in satin brass with daylight 5000K bulb

Pictured in antique brass with soft white 2700K bulb

# Shade in genuine alabaster

-White to Amber

-Small veins or dark veins

**Note:** the alabaster pattern varies from product to product, so the displayed image may be different.

#### Hardware in solid brass

Finishes available:

-Polished brass, satin brass, antique brass

-Dark bronze

-Polished or satin nickel

-RAL K5 classic powder coating