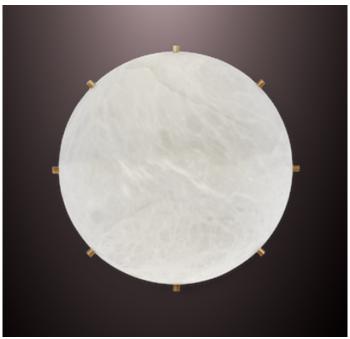

# **MOON 380-8**

wall sconce / ceiling flush mount

Pictured in satin brass with daylight 5000K bulb

Pictured in antique brass with soft white 2700K bulb

# Shade in genuine alabaster

-White to Amber

-Small veins or dark veins

**Note:** the alabaster pattern varies from product to product, so the displayed image may be different.

#### Hardware in solid brass

Finishes available:

-Polished brass, satin brass, antique brass

-Dark bronze

-Polished or satin nickel

-RAL K5 classic powder coating