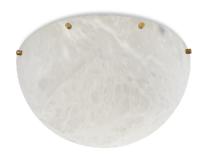

# **MOON 380-8**

wall sconce / ceiling flush mount

Pictured in satin brass with daylight 5000K bulb

Pictured in antique brass with soft white 2700K bulb

# Shade in genuine alabaster

-White to Amber

-Small veins or dark veins

**Note:** the alabaster pattern varies from product to product, so the displayed image may be different.

#### Hardware in solid brass

Finishes available:

-Polished brass, satin brass, antique brass

-Dark bronze

-Polished or satin nickel

-RAL K5 classic powder coating