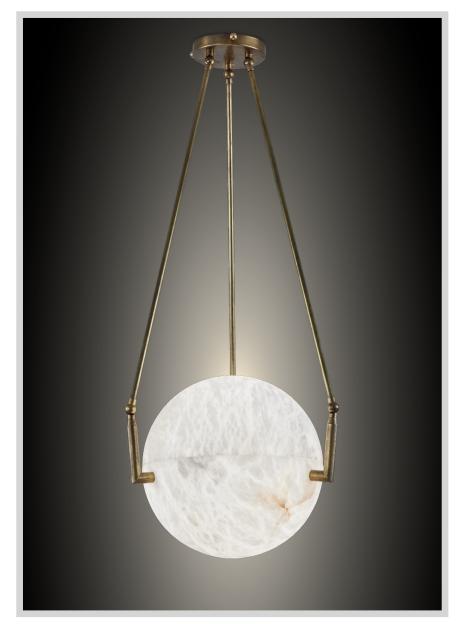

Pictured antique brass with daylight 5000K

Pictured in satin brass with soft white 2700K bulb

## **LOURMARIN 300**

chandelier

#### PRODUCT DETAILS

Shade in genuine alabaster

-White to Amber

-Small veins or dark veins

**Note:** the alabaster pattern varies from product to product, so the displayed image may be different.

#### Hardware in solid brass

Finishes available:
-Polished brass, satin brass, antique brass
-Bronze
-Polished or satin nickel
-RAL K5 classic powder coating

#### **DIMENSIONS**

OD 17" (bowl only 12") OAH as pictured 35" or TBD Minimum OAH: 20" Weight: about 22 pounds

#### WIRING

1 x medium base socket
1 x 9/13 watts max.
(~75 watts equivalent)
Bulb recommendation: A15 / E26 LED Bulb Dimmable
Canopy: 5" dia.