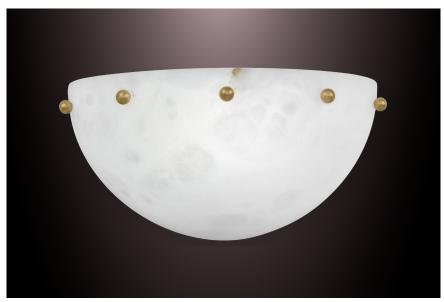

## half moon wall sconce

Pictured in satin brass with daylight 5000K bulb

Pictured in polished brass with soft white 2700K bulb

## Shade in genuine alabaster

-White to Amber

-Small veins or dark veins

**Note:** the alabaster pattern varies from product to product, so the displayed image may be different.

#### Hardware in solid brass

Finishes available:
-Polished brass, satin brass, antique brass
-Dark bronze
-Polished or satin nickel
-RAL K5 classic powder coating