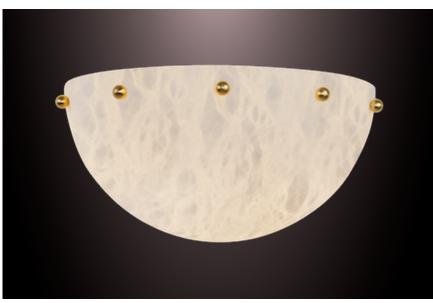

## half moon wall sconce

Pictured in satin brass with daylight 5000K bulb

Pictured in polished brass with soft white 2700K bulb

## Shade in genuine alabaster

-White to Amber

-Small veins or dark veins

**Note:** the alabaster pattern varies from product to product, so the displayed image may be different.

#### Hardware in solid brass

Finishes available:
-Polished brass, satin brass, antique brass
-Dark bronze
-Polished or satin nickel
-RAL K5 classic powder coating