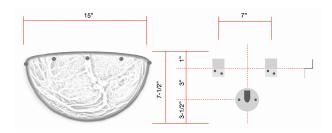

## **DIMENSIONS**

W 15" - D 7-1/2"" - H 7-1/2" Weight: about 5 pounds

#### WIRING

1 x medium base socket 9/13 watts max. (~75 watts equivalent) Bulb recommendation: A15/E26LED Bulb Dimmable