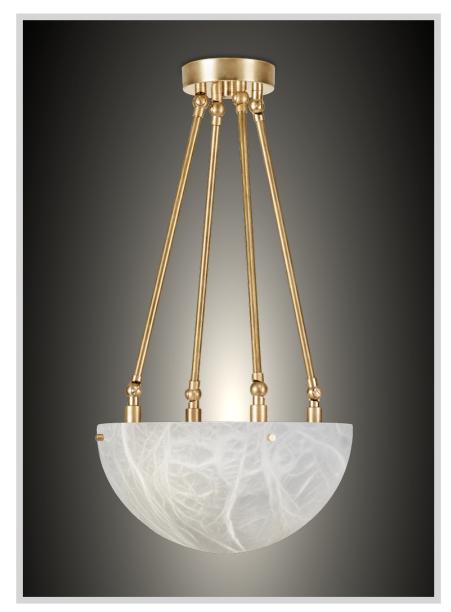

## **MOON 280**

chandelier

#### **PRODUCT DETAILS**

Shade in genuine alabaster

-White to Amber

-small veins or dark veins

**Note:** the alabaster pattern varies from product to product, so the displayed image may be different.

#### Hardware in solid brass

Finishes available:
-Polished brass, satin brass, antique brass
-Bronze
-Polished or satin nickel
-RAL K5 classic powder coating

#### **DIMENSIONS**

OD 11.5" - shade only 11"dia. - 5.5"H OAH as pictured 34" or TBD Weight: about 9 pounds

#### WIRING

2 x candelabra base sockets
2 x 6/9 watts max.
(80/120 watts equivalent)
Bulb recommendation: E12 LED Bulb Dimmable
4" canopy