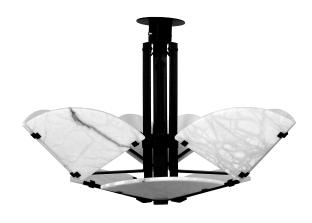

# **PETAL**

ceiling fixture

## 9 quarter round shades in genuine alabaster

-White to Amber

-Small veins or dark veins

**Note:** the alabaster pattern varies from product to product, so the displayed image may be different.

#### **Bracket**

Powder coating steel

#### **DIMENSIONS**

Diameter 28" - H 17" as pictured or TBD