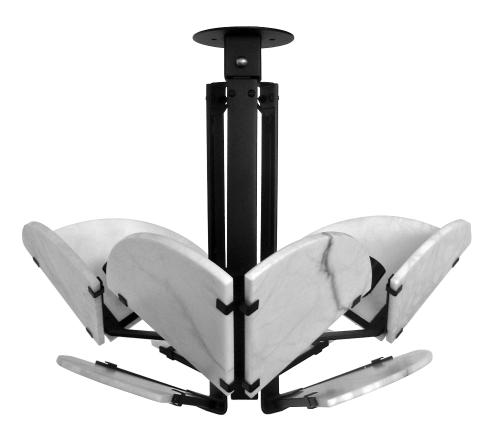

# **PETAL**

ceiling fixture

## 9 quarter round shades in genuine alabaster

-White to Amber

-Small veins or dark veins

**Note:** the alabaster pattern varies from product to product, so the displayed image may be different.

#### **Bracket**

Powder coating steel

#### **DIMENSIONS**

Diameter 28" - H 17" as pictured or TBD