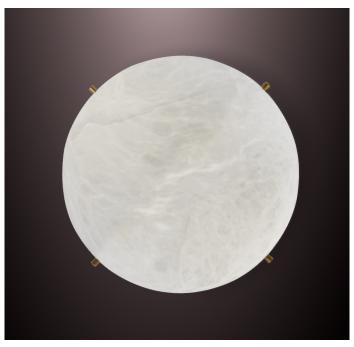

# **MOON 280-4**

wall sconce / ceiling flush mount

Pictured in satin brass with daylight 5000K bulb

Pictured in polished brass with soft white 2700K bulb

## PRODUCT DETAILS

Shade in genuine alabaster
-White to Amber
-Small veins or dark veins

Note: the alabaster pattern varies from product to product, so the displayed image may be different.

#### Hardware in solid brass

Finishes available:
-Polished brass, satin brass, antique brass
-Dark bronze
-Polished or satin nickel
-RAL K5 classic powder coating