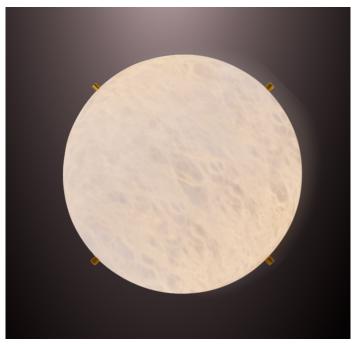

# **MOON 280-4**

wall sconce / ceiling flush mount

Pictured in satin brass with daylight 5000K bulb

Pictured in polished brass with soft white 2700K bulb

## PRODUCT DETAILS

Shade in genuine alabaster
-White to Amber
-Small veins or dark veins

Note: the alabaster pattern varies from product to product, so the displayed image may be different.

#### Hardware in solid brass

Finishes available:
-Polished brass, satin brass, antique brass
-Dark bronze
-Polished or satin nickel
-RAL K5 classic powder coating