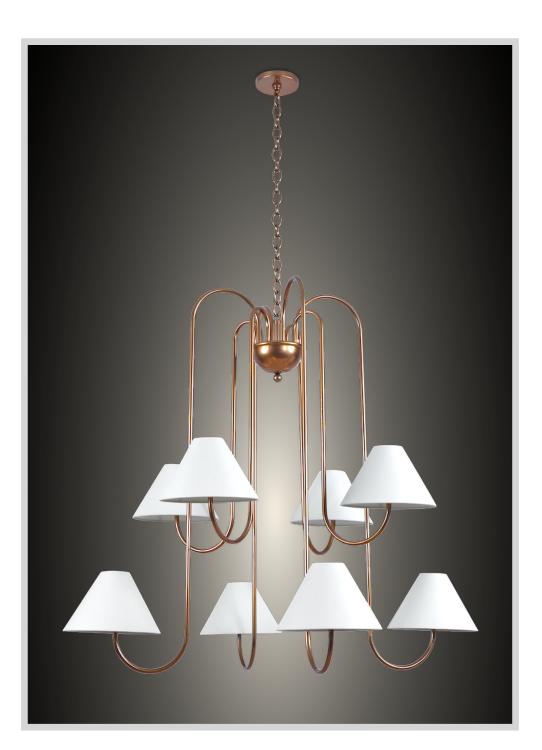

#### **PRODUCT DETAILS**

Forged steel
-RAL K5 classic powder coating
Pictured in Illusion True Copper

### **DIMENSIONS**

OD 46" at the base (shades included)
H 44" + chain
OAH as pictured 70" or TBD
Weight: about 20 pounds

#### WIRING

8 x medium base sockets
8 x 9/13 watts max.
(~480 watts equivalent)
Bulb recommendation:
A15 / E26 LED Bulb Dimmable
Canopy: 5" dia.