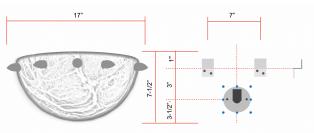

dark veins

**Note:** the alabaster pattern varies from product to product, so the displayed image may be different.

#### Hardware in solid brass

Finishes available:
-Polished brass, satin brass, antique brass
-Dark bronze
-Polished or satin nickel
-RAL K5 classic powder coating

### **DIMENSIONS**

W 17" - D 8-1/2" - H 7-1/2" Weight: about 4 pounds

#### WIRING

1 x medium base socket
9/13 watts max.
(~75 watts equivalent)
Bulb recommendation: A15/E26LED Bulb Dimmable

## **LED light bulb only**

**Note:** We highly recommend this fixture to be installed by a certified electrician.

#### SUR MESURE

Size, Color, Material, Style, Number of Lights, Lamp-holder model, Cord/Rod/Chain Length & model, etc...can be specified according to the requirements of customization. Please contact us.