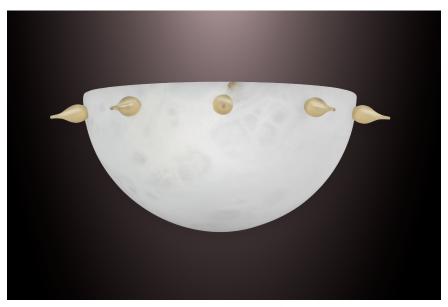

# **TEAR 380**

half moon wall sconce

Pictured in satin brass with daylight 5000K bulb

Pictured in polished brass with soft white 2700K bulb

#### Shade in genuine alabaster

-White to Amber -Small veins or dark veins

**Note:** the alabaster pattern varies from product to product, so the displayed image may be different.

#### Hardware in solid brass

Finishes available:
-Polished brass, satin brass, antique brass
-Dark bronze
-Polished or satin nickel
-RAL K5 classic powder coating