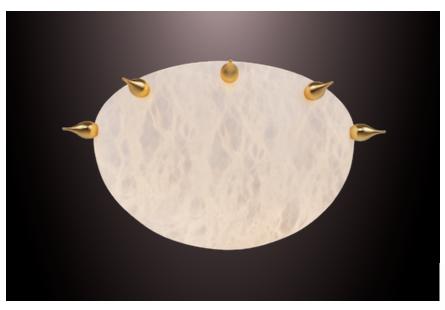

# **TEAR 380**

half moon wall sconce

Pictured in satin brass with daylight 5000K bulb

Pictured in polished brass with soft white 2700K bulb

#### Shade in genuine alabaster

-White to Amber -Small veins or dark veins

**Note:** the alabaster pattern varies from product to product, so the displayed image may be different.

#### Hardware in solid brass

Finishes available:
-Polished brass, satin brass, antique brass
-Dark bronze
-Polished or satin nickel
-RAL K5 classic powder coating