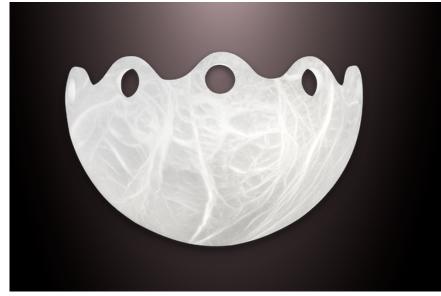

# **CAP-FERRAT 280**

half moon wall sconce

Pictured with daylight 5000K bulb

Pictured with soft white 2700K bulb

### PRODUCT DETAILS

Shade in genuine alabaster -White to Amber -Small veins or dark veins Note: the alabaster pattern varies from product to product, so the displayed image may be different.