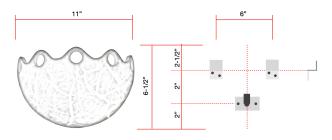

80**

half moon wall sconce



Pictured with daylight 5000K bulb



Pictured with soft white 2700K bulb

### PRODUCT DETAILS

Shade in genuine alabaster -White to Amber -Small veins or dark veins Note: the alabaster pattern varies from product to product, so the displayed image may be different.

### **DIMENSIONS**

W 11" - D 5-1/2" - H 6-1/2" Weight: about 3 pounds

#### WIRING

1 x candelabra base socket 6/9 watts max. (~40/60 watts equivalent) Bulb recommendation: E12 LED Bulb Dimmable

# LED light bulb only

We highly recommend this fixture to be installed by a certified electrician.

## SUR MESURE

Size, Color, Material, Style, Number of Lights, Lamp-holder model, Cord/Rod/Chain Length & model, etc...can be specified according to the requirements of customization. Please contact us.