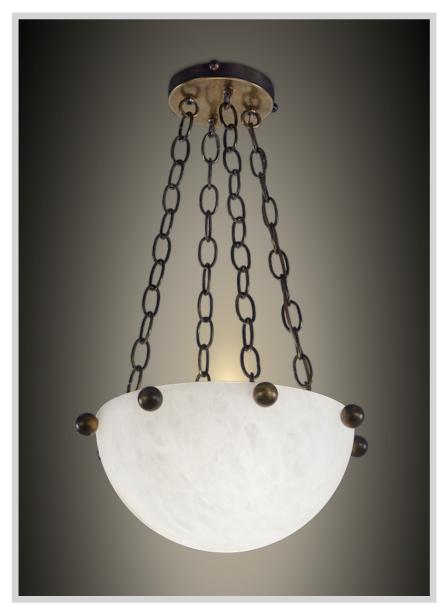

Pictured in antique brass with Daylight 5000K bulb

Pictured in satin brass with soft white 2700K bulb

## **MADRAGUE 280**

chandelier

#### **PRODUCT DETAILS**

Shade in genuine alabaster

-White to Amber

-Small veins or dark veins

**Note:** the alabaster pattern varies from product to product, so the displayed image may be different.

#### Hardware in solid brass

Finishes available:
-Polished brass, satin brass, antique brass
-Bronze
-Polished or satin nickel
-RAL K5 classic powder coating

#### **DIMENSIONS**

OD 13" - shade only 11"dia. - 5.5"H OAH as pictured 22" or TBD Weight: about 12 pounds

#### WIRING

2 x candelabra base sockets
2 x 6/9 watts max.
(80/120 watts equivalent)
Bulb recommendation: E12 LED Bulb Dimmable
Canopy: 5" dia.