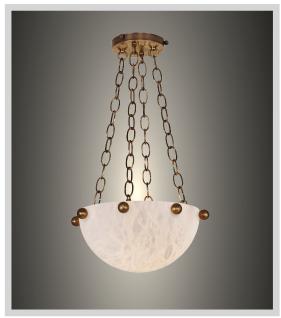

Pictured in antique brass with Daylight 5000K bulb

Pictured in satin brass with soft white 2700K bulb

## **MADRAGUE 280**

chandelier

#### **PRODUCT DETAILS**

Shade in genuine alabaster

-White to Amber

-Small veins or dark veins

**Note:** the alabaster pattern varies from product to product, so the displayed image may be different.

#### Hardware in solid brass

Finishes available:
-Polished brass, satin brass, antique brass
-Bronze
-Polished or satin nickel
-RAL K5 classic powder coating

#### **DIMENSIONS**

OD 13" - shade only 11"dia. - 5.5"H OAH as pictured 22" or TBD Weight: about 12 pounds

#### WIRING

2 x candelabra base sockets
2 x 6/9 watts max.
(80/120 watts equivalent)
Bulb recommendation: E12 LED Bulb Dimmable
Canopy: 5" dia.