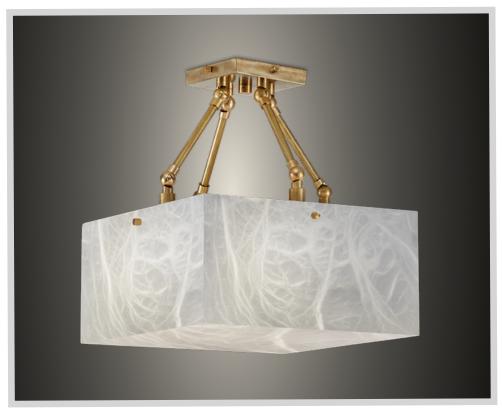

## **TITAN 280**

chandelier

#### PRODUCT DETAILS

Shade in genuine alabaster

-White to Amber

-Small veins or dark veins

**Note:** the alabaster pattern varies from product to product , so the displayed image may be different.

#### Hardware in solid brass

Finishes available:
-Polished brass, satin brass, antique brass
-Bronze
-Polished or satin nickel
-RAL K5 classic powder coating

#### **DIMENSIONS**

11.5" x 11.5" - 5.5"H + drop OAH as pictured 22" or TBD Weight: about 16 pounds

#### WIRING

2 x candelabra base sockets
2 x 6/9 watts max.
(80/120 watts equivalent)
Bulb recommendation: E12 LED Bulb Dimmable
Canopy 5" x 5"