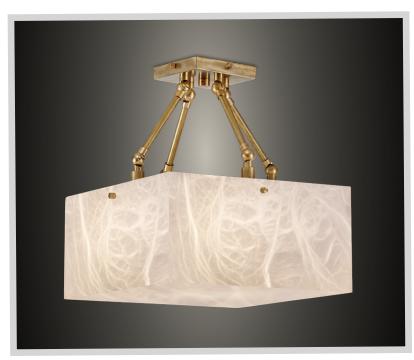

## **TITAN 280**

chandelier

#### PRODUCT DETAILS

Shade in genuine alabaster

-White to Amber

-Small veins or dark veins

**Note:** the alabaster pattern varies from product to product , so the displayed image may be different.

#### Hardware in solid brass

Finishes available:
-Polished brass, satin brass, antique brass
-Bronze
-Polished or satin nickel
-RAL K5 classic powder coating

#### **DIMENSIONS**

11.5" x 11.5" - 5.5"H + drop OAH as pictured 22" or TBD Weight: about 16 pounds

#### WIRING

2 x candelabra base sockets
2 x 6/9 watts max.
(80/120 watts equivalent)
Bulb recommendation: E12 LED Bulb Dimmable
Canopy 5" x 5"