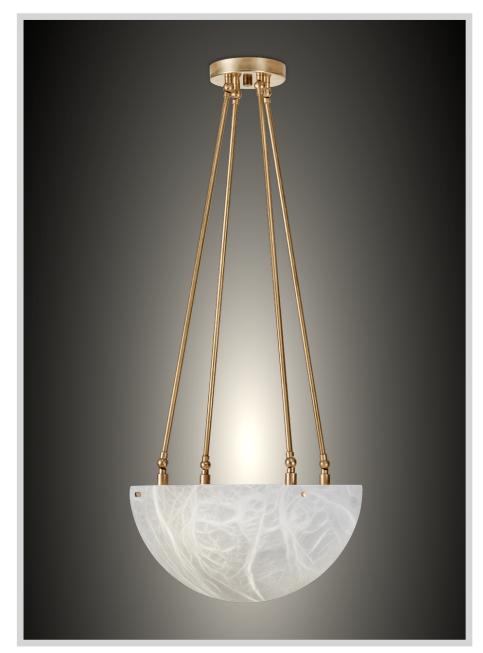

## **MOON 380**

chandelier

#### **PRODUCT DETAILS**

Shade in genuine alabaster

-White to Amber

-Small veins or dark veins

**Note:** the alabaster pattern varies from product to product, so the displayed image may be different.

#### Hardware in solid brass

Finishes available:
-Polished brass, satin brass, antique brass
-Bronze
-Polished or satin nickel
-RAL K5 classic powder coating

#### **DIMENSIONS**

OD 15.5" - shade only 15" dia. - 7.5"H OAH as pictured 34" or TBD Weight: about 15 pounds

#### WIRING

2 x medium base sockets
2 x 9/13 watts max.
(~150 watts equivalent)
Bulb recommendation: A15 / E26 LED Bulb Dimmable
Canopy: 5" dia.