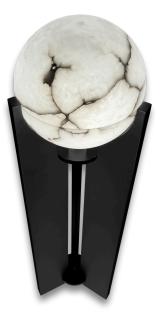

# <u>**PANAME**</u>

Floor lamp

# PRODUCT DETAILS

Genuine alabaster Brass Wood (many options)

Pictured in satin black lacquer

### DIMENSIONS

W 18" - D 18" - H 71" Weight: about pounds

## WIRING

2 x medium base socket 2 x 9/13 watts max. (~150 watts equivalent) Bulb recommendation: A15 / E26 LED Bulb Dimmable