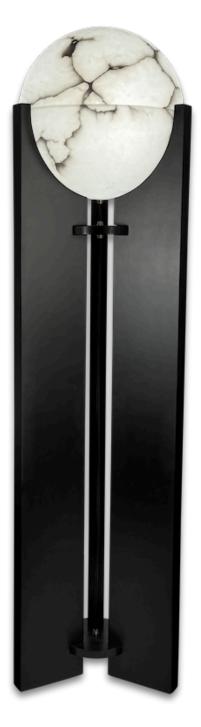

# <u>**PANAME**</u>

Floor lamp

# PRODUCT DETAILS

Genuine alabaster Brass Wood (many options)

Pictured in satin black lacquer

### DIMENSIONS

W 18" - D 18" - H 71" Weight: about pounds

## WIRING

2 x medium base socket 2 x 9/13 watts max. (~150 watts equivalent) Bulb recommendation: A15 / E26 LED Bulb Dimmable