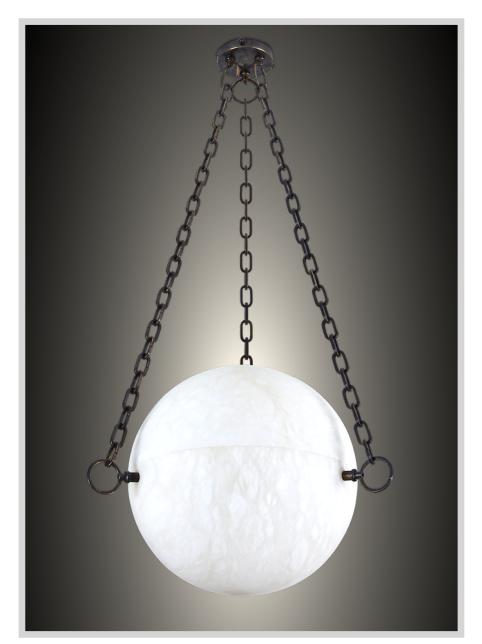

## **ZEUS 450**

chandelier

#### **PRODUCT DETAILS**

Shade in genuine alabaster

-White to Amber

-Small veins or dark veins

**Note:** the alabaster pattern varies from product to product, so the displayed image may be different.

#### **DIMENSIONS**

OD 26" (bowl only 18")
OAH as pictured 50" or TBD
Minimum OAH: 26"
Weight: about 50 pounds

#### WIRING

2 x medium base sockets
2 x 9/13 watts max.
(~150 watts equivalent)
Bulb recommendation: A15 / E26 LED Bulb Dimmable
Canopy: 5" dia.