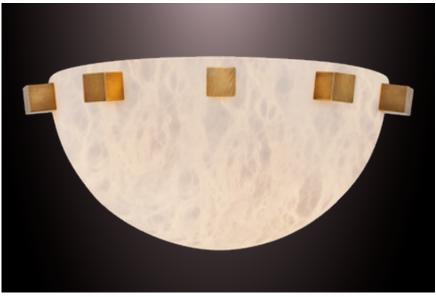

# CARRÉ 380

half moon wall sconce

Pictured in satin brass with daylight 5000K bulb

Pictured in antique brass with soft white 2700K bulb

#### Hardware in solid brass

Finishes available:
-Polished brass, satin brass, antique brass
-Dark bronze
-Polished or satin nickel
-RAL K5 classic powder coating