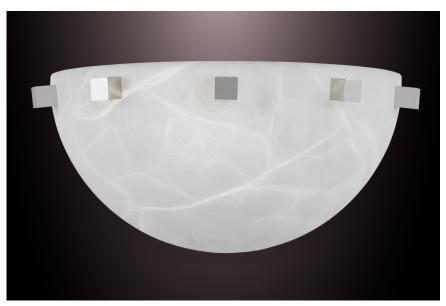

# CARRÉ 380

half moon wall sconce

Pictured in satin brass with daylight 5000K bulb

Pictured in antique brass with soft white 2700K bulb

#### Hardware in solid brass

Finishes available:
-Polished brass, satin brass, antique brass
-Dark bronze
-Polished or satin nickel
-RAL K5 classic powder coating