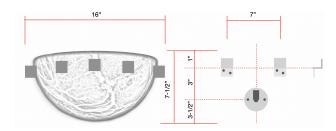

veins or dark veins

**Note:** the alabaster pattern varies from product to product, so the displayed image may be different.

#### Hardware in solid brass

Finishes available:
-Polished brass, satin brass, antique brass
-Dark bronze
-Polished or satin nickel
-RAL K5 classic powder coating

## **DIMENSIONS**

W 16" - D 8" - H 7-1/2" Weight: about 6 pounds

# WIRING

1 x medium base socket
9/13 watts max.
(~75 watts equivalent)
Bulb recommendation: A15/E26LED Bulb Dimmable

# **LED light bulb only**

**Note:** We highly recommend this fixture to be installed by a certified electrician.

# **SUR MESURE**

Size, Color, Material, Style, Number of Lights, Lamp-holder model, Cord/Rod/Chain Length & model, etc...can be specified according to the requirements of customization. Please contact us.