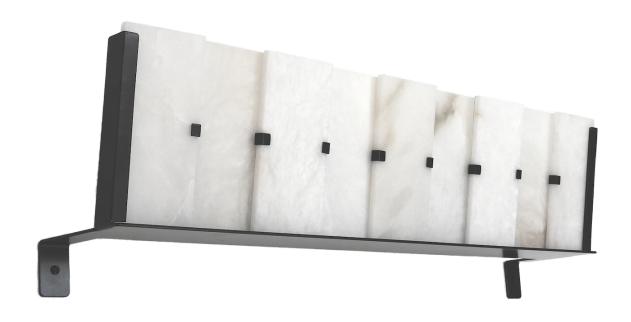

## RAMP

wall sconce

## **DIMENSIONS**

W 30" - D 6" - H 9" Custom size available

## PRODUCT DETAILS

9 x shades in genuine alabaster

-White to Amber

-Small veins or dark veins

**Note:** the alabaster pattern varies from product to product, so the displayed image may be different.

#### **Bracket**

Powder coating steel