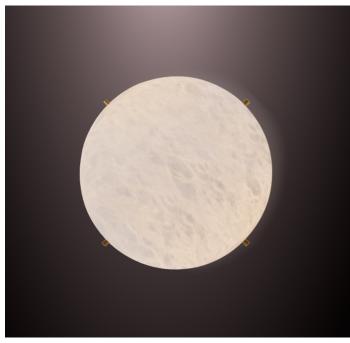

# **MOON 200**

wall sconce / ceiling flush mount

Pictured in satin brass with daylight  $5000 \mathrm{K}$  bulb

Pictured in polished brass with soft white 2700K bulb

#### Shade in genuine alabaster

-White to Amber -Small veins or dark veins

**Note:** the alabaster pattern varies from product to product, so the displayed image may be different.

#### Hardware in solid brass

Finishes available: -Polished brass, satin brass, antique brass -Dark bronze -Polished or satin nickel -RAL K5 classic powder coating