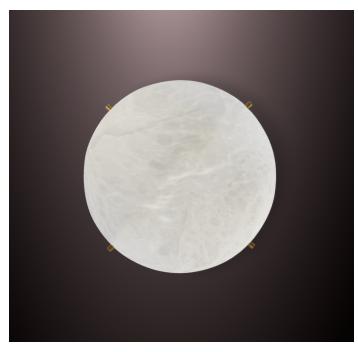

# **MOON 200**

wall sconce / ceiling flush mount

Pictured in satin brass with daylight  $5000 \mathrm{K}$  bulb

Pictured in polished brass with soft white 2700K bulb

#### Shade in genuine alabaster

-White to Amber -Small veins or dark veins

**Note:** the alabaster pattern varies from product to product, so the displayed image may be different.

#### Hardware in solid brass

Finishes available: -Polished brass, satin brass, antique brass -Dark bronze -Polished or satin nickel -RAL K5 classic powder coating