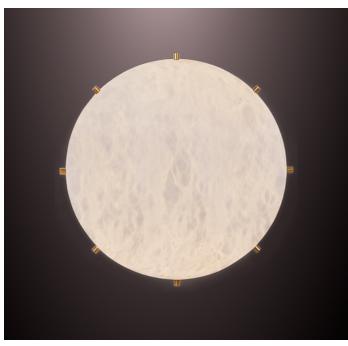

# **MOON 280-8**

wall sconce / ceiling flush mount

Pictured in satin brass with daylight 5000K bulb

Pictured in polished brass with soft white 2700K bulb

#### Shade in genuine alabaster

-White to Amber

-Small veins or dark veins

**Note:** the alabaster pattern varies from product to product, so the displayed image may be different.

#### Hardware in solid brass

Finishes available:
-Polished brass, satin brass, antique brass
-Dark bronze
-Polished or satin nickel
-RAL K5 classic powder coating