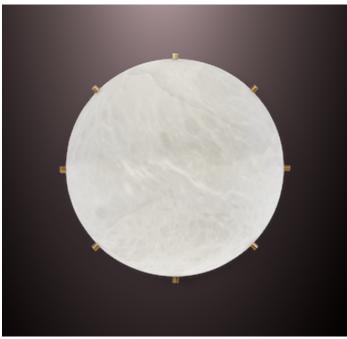

# **MOON 280-8**

wall sconce / ceiling flush mount

Pictured in satin brass with daylight 5000K bulb

Pictured in polished brass with soft white 2700K bulb

#### Shade in genuine alabaster

-White to Amber

-Small veins or dark veins

**Note:** the alabaster pattern varies from product to product, so the displayed image may be different.

#### Hardware in solid brass

Finishes available:
-Polished brass, satin brass, antique brass
-Dark bronze
-Polished or satin nickel
-RAL K5 classic powder coating