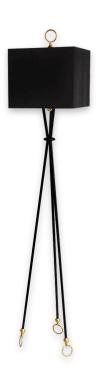

## LAURIS

floor lamp

#### **PRODUCT DETAILS**

Forged steel Brass

<u>Pictured in satin black lacquer</u> <u>And polish brass</u>

#### **DIMENSIONS**

W 12" - D 12" - H 70" Shade (as shown) 14" x14" - H 12" Weight: about pounds