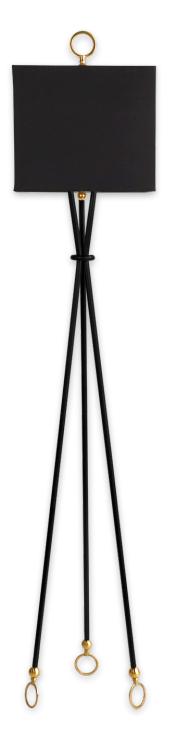

## LAURIS

floor lamp

#### **PRODUCT DETAILS**

Forged steel Brass

<u>Pictured in satin black lacquer</u> <u>And polish brass</u>

#### **DIMENSIONS**

W 12" - D 12" - H 70" Shade (as shown) 14" x14" - H 12" Weight: about pounds