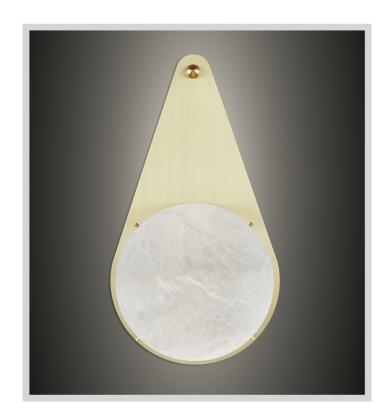

# —— M A I S O N —— PANAME

Pictured in satin brass with soft white 2700K bulb

# **HERMES**

wall sconce

#### Shade in genuine alabaster

-White to Amber

-Small veins or dark veins

**Note:** the alabaster pattern varies from product to product, so the displayed image may be different.

#### Back plate & hardware in solid brass

Finishes available:

-Polished brass, satin brass, antique brass

-Dark bronze

-Polished or satin nickel

-RAL K5 classic powder coating