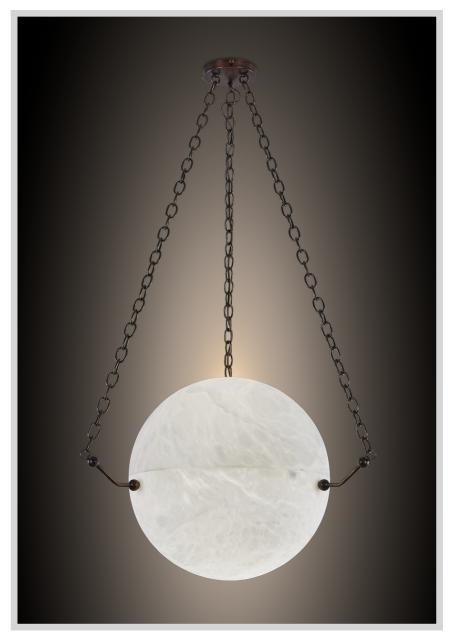

Pictured in bronze with daylight 5000K bulb

Pictured in patinated gold leaf with soft white 2700K bulb

#### PRODUCT DETAILS

Shade in genuine alabaster

-White to Amber

-Small veins or dark veins

**Note:** the alabaster pattern varies from product to product, so the displayed image may be different.

#### Hardware in solid brass / steel

Finishes available:
-Polished brass, satin brass, antique brass
-Bronze
-Polished or satin nickel
-RAL K5 classic powder coating

#### **DIMENSIONS**

OD 28" (bowl only 18")
OAH as pictured 60" or TBD
Minimum OAH: 26"
Weight: about 40 pounds

#### WIRING

2 x medium base sockets
2 x 9/13 watts max.
(~150 watts equivalent)
Bulb recommendation: A15 / E26 LED Bulb Dimmable
Canopy: 5" dia.