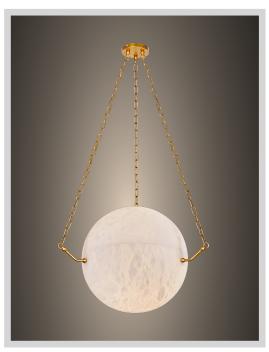

Pictured in bronze with daylight 5000K bulb

Pictured in patinated gold leaf with soft white 2700K bulb

#### PRODUCT DETAILS

Shade in genuine alabaster

-White to Amber

-Small veins or dark veins

**Note:** the alabaster pattern varies from product to product, so the displayed image may be different.

#### Hardware in solid brass / steel

Finishes available:
-Polished brass, satin brass, antique brass
-Bronze
-Polished or satin nickel
-RAL K5 classic powder coating

#### **DIMENSIONS**

OD 28" (bowl only 18")
OAH as pictured 60" or TBD
Minimum OAH: 26"
Weight: about 40 pounds

#### WIRING

2 x medium base sockets
2 x 9/13 watts max.
(~150 watts equivalent)
Bulb recommendation: A15 / E26 LED Bulb Dimmable
Canopy: 5" dia.