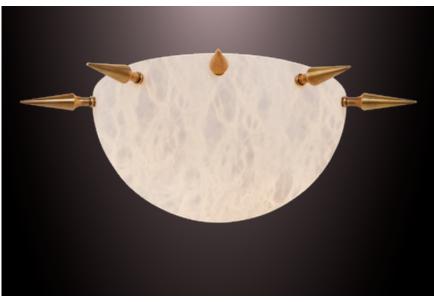

## **SPIKE 380**

half moon wall sconce

Pictured in satin brass with daylight 5000K bulb

Pictured in antique brass with soft white 2700K bulb

#### Shade in genuine alabaster

-White to Amber

-Small veins or dark veins

Note: the alabaster pattern varies from product to product, so the displayed image may be different.

#### Hardware in solid brass

Finishes available:
-Polished brass, satin brass, antique brass
-Dark bronze
-Polished or satin nickel
-RAL K5 classic powder coating