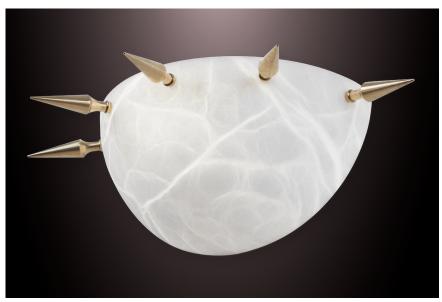

## **SPIKE 380**

half moon wall sconce

Pictured in satin brass with daylight 5000K bulb

Pictured in antique brass with soft white 2700K bulb

#### Shade in genuine alabaster

-White to Amber

-Small veins or dark veins

Note: the alabaster pattern varies from product to product, so the displayed image may be different.

#### Hardware in solid brass

Finishes available:
-Polished brass, satin brass, antique brass
-Dark bronze
-Polished or satin nickel
-RAL K5 classic powder coating