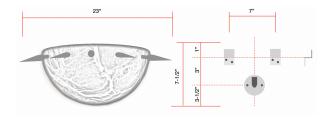

r dark veins

Note: the alabaster pattern varies from product to product, so the displayed image may be different.

#### Hardware in solid brass

Finishes available:
-Polished brass, satin brass, antique brass
-Dark bronze
-Polished or satin nickel
-RAL K5 classic powder coating

#### **DIMENSIONS**

W 23" - D 12" - H 7-1/2" Weight: about 6 pounds

#### WIRING

1 x medium base socket
9/13 watts max.
(~75 watts equivalent)
Bulb recommendation: A15/E26LED Bulb Dimmable

### **LED light bulb only**

**Note:** We highly recommend this fixture to be installed by a certified electrician.

#### **SUR MESURE**

Size, Color, Material, Style, Number of Lights, Lamp-holder model, Cord/Rod/Chain Length & model, etc...can be specified according to the requirements of customization. Please contact us.