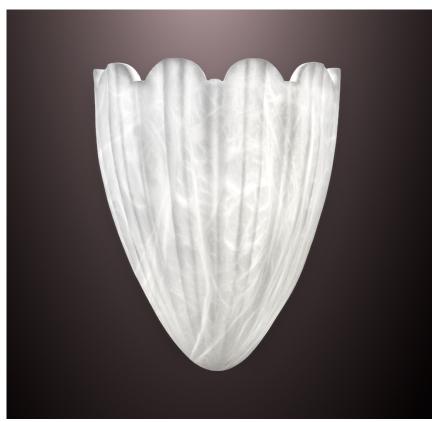

## **ESTEREL**

half moon wall sconce

#### **PRODUCT DETAILS**

Shade in genuine alabaster
-White to Amber
-Small veins or dark veins

**Note:** the alabaster pattern varies from product to product, so the displayed image may be different.

# PANAME

Pictured with daylight 5000K bulb

Pictured with soft white 2700K bulb