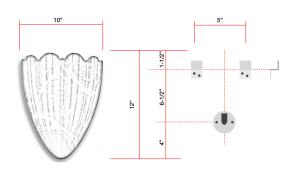

#### **DIMENSIONS**

W 10" - D 5" - H 12" Weight: about 6 pounds

#### WIRING

1 x medium base socket
9/13 watts max.
(~75 watts equivalent)
Bulb recommendation: A15 / E26 LED Bulb Dimmable