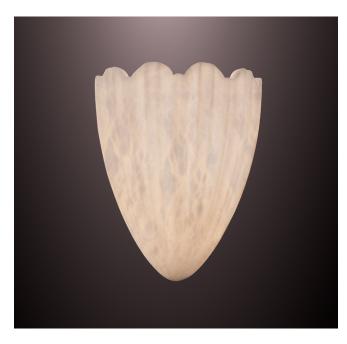

## **ESTEREL**

half moon wall sconce

#### **PRODUCT DETAILS**

Shade in genuine alabaster
-White to Amber
-Small veins or dark veins

**Note:** the alabaster pattern varies from product to product, so the displayed image may be different.

# PANAME

Pictured with daylight 5000K bulb

Pictured with soft white 2700K bulb