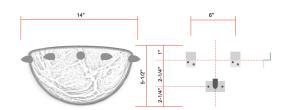

veins or dark veins

**Note:** the alabaster pattern varies from product to product, so the displayed image may be different.

#### Hardware in solid brass

Finishes available:
-Polished brass, satin brass, antique brass
-Dark bronze
-Polished or satin nickel
-RAL K5 classic powder coating

## **DIMENSIONS**

W 14" - D 7-1/2" - H 5-1/2" Weight: about 4 pounds

#### WIRING

1 x candelabra base socket
6/9 watts max.
(~40/60 watts equivalent)
Bulb recommendation: E12 LED Bulb Dimmable

## **LED light bulb only**

We highly recommend this fixture to be installed by a certified electrician.

#### SUR MESURE

Size, Color, Material, Style, Number of Lights, Lamp-holder model, Cord/Rod/Chain Length & model, etc...can be specified according to the requirements of customization. Please contact us.