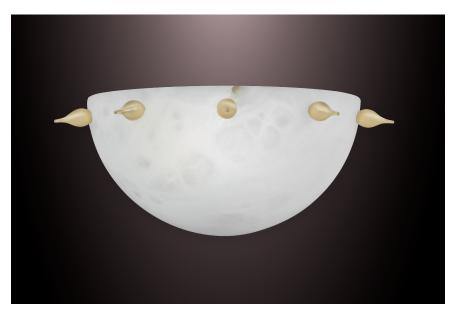

# **TEAR 280**

half moon wall sconce

Pictured in satin brass with daylight 5000K bulb

Pictured in polished brass with soft white 2700K bulb

#### Shade in genuine alabaster

-White to Amber -Small veins or dark veins

**Note:** the alabaster pattern varies from product to product, so the displayed image may be different.

#### Hardware in solid brass

Finishes available:
-Polished brass, satin brass, antique brass
-Dark bronze
-Polished or satin nickel
-RAL K5 classic powder coating