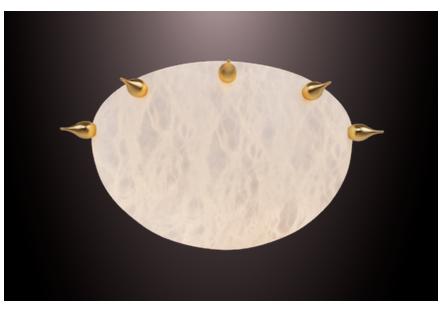

#### Shade in genuine alabaster

-White to Amber -Small veins or dark veins

**Note:** the alabaster pattern varies from product to product, so the displayed image may be different.

#### Hardware in solid brass

Finishes available:
-Polished brass, satin brass, antique brass
-Dark bronze
-Polished or satin nickel
-RAL K5 classic powder coating