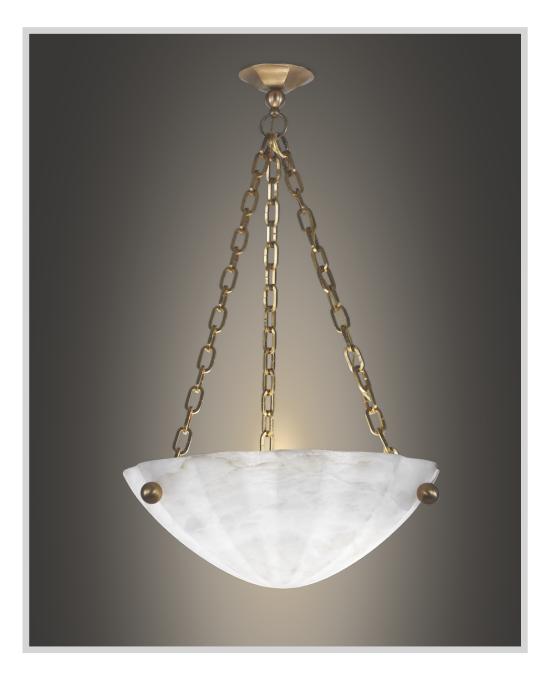

# COGOLIN

chandelier

#### Shade in genuine alabaster

-White to Amber -Small veins or dark veins

#### Note:

the alabaster pattern varies from product to product, so the displayed image may be different.

#### Hardware in solid brass

Finishes available:
-Polished brass, satin brass, antique brass
-Bronze
-Polished or satin nickel

## **DIMENSIONS**

OD 22"

OAH as pictured 36" or TBD H 8" shade only + drop Minimum OAH: 16" Weight: about 32 pounds