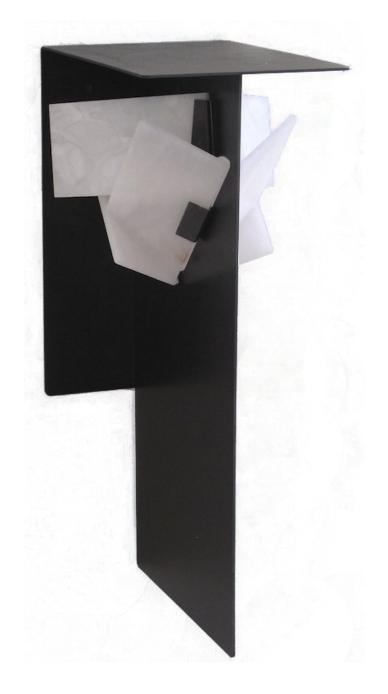

# **FLY GRANDE**

wall sconce

### **Shade in genuine alabaster**

-White to Amber -Small veins or dark veins

**Note:** the alabaster pattern varies from product to product, so the displayed image may be different.

#### **Bracket**

Powder coating and black oxidized steel

#### **DIMENSIONS**

W 8" - D 12" - H 22.5"