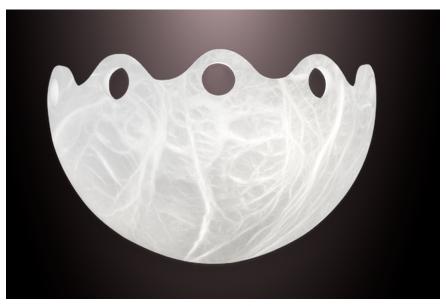

# **CAP-FERRAT 380**

half moon wall sconce

Pictured with daylight 5000K bulb

Pictured with soft white 2700K bulb

#### Shade in genuine alabaster

-White to Amber

-Small veins or dark veins

**Note:** the alabaster pattern varies from product to product, so the displayed image may be different.