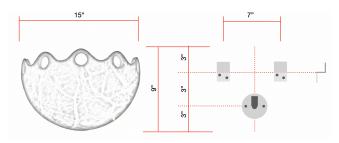

once



Pictured with daylight 5000K bulb



Pictured with soft white 2700K bulb

## **PRODUCT DETAILS**

#### Shade in genuine alabaster

-White to Amber

-Small veins or dark veins

**Note:** the alabaster pattern varies from product to product, so the displayed image may be different.

## **DIMENSIONS**

W 15" - D 9" - H 9" Weight: about 5 pounds

#### WIRING

1 x medium base socket
9/13 watts max.
(~75 watts equivalent)
Bulb recommendation: A15/E26LED Bulb Dimmable

# **LED light bulb only**

**Note:** We highly recommend this fixture to be installed by a certified electrician.

#### **SUR MESURE**

Size, Color, Material, Style, Number of Lights, Lamp-holder model, Cord/Rod/Chain Length & model, etc...can be specified according to the requirements of customization. Please contact us.