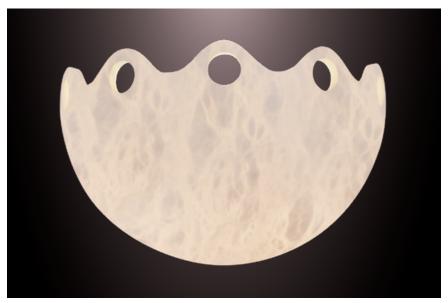

# **CAP-FERRAT 380**

half moon wall sconce

Pictured with daylight 5000K bulb

Pictured with soft white 2700K bulb

#### Shade in genuine alabaster

-White to Amber

-Small veins or dark veins

**Note:** the alabaster pattern varies from product to product, so the displayed image may be different.