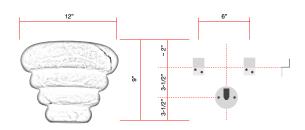

K bulb



Pictured with soft white 2700K bulb

## **GORDES**

half moon wall sconce

#### PRODUCT DETAILS

Shade in genuine alabaster

-White to Amber

-Small veins or dark veins

<u>Note:</u> the alabaster pattern varies from product to product, so the displayed image may be different.

#### **DIMENSIONS**

W 12" - D 6" - H 9" Weight: about 7.5 pounds

#### WIRING

1 x medium base socket 9/13 watts max.

(~75 watts equivalent)

Bulb recommendation: A15 / E26 LED Bulb Dimmable

### **LED light bulb only**

We highly recommend this fixture to be installed by a certified electrician.

#### **SUR MESURE**

Size, Color, Material, Style, Number of Lights, Lamp-holder model, Cord/Rod/Chain Length & model, etc...can be specified according to the requirements of customization. Please contact us.