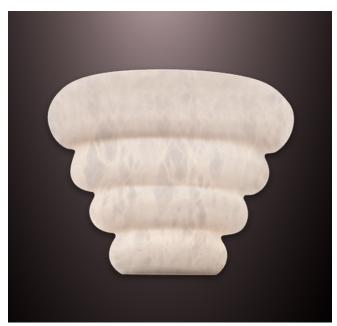

## **GORDES**

half moon wall sconce

#### PRODUCT DETAILS

Shade in genuine alabaster

-White to Amber

-Small veins or dark veins

<u>Note:</u> the alabaster pattern varies from product to product, so the displayed image may be different.