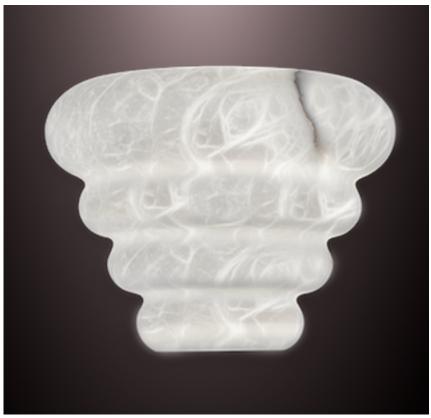

## **GORDES**

half moon wall sconce

#### PRODUCT DETAILS

Shade in genuine alabaster

-White to Amber

-Small veins or dark veins

<u>Note:</u> the alabaster pattern varies from product to product, so the displayed image may be different.