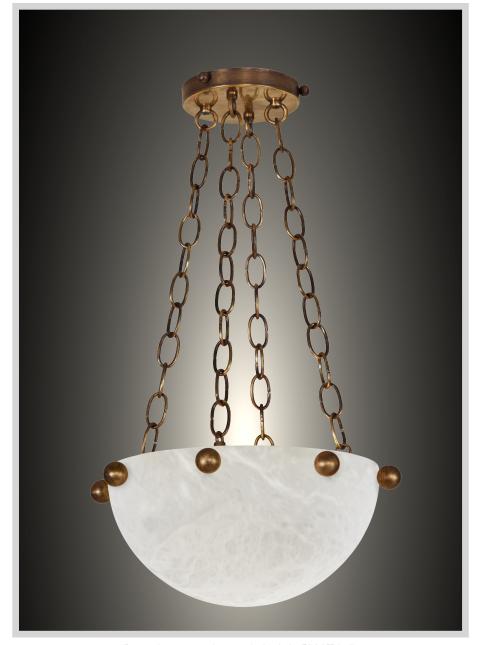

# **MOON 380**

chandelier

#### Shade in genuine alabaster

-White to Amber -Small veins or dark veins

**Note:** the alabaster pattern varies from product to product, so the displayed image may be different.

#### Hardware in solid brass

Finishes available:
-Polished brass, satin brass, antique brass
-Bronze
-Polished or satin nickel
-RAL K5 classic powder coating

#### **DIMENSIONS**

OD 18" - shade only 15" dia. - 7.5"H OAH as pictured 28" or TBD Weight: about 18 pounds

# WIRING

2 x medium base sockets
2 x 9/13 watts max.
(~150 watts equivalent)
Bulb recommendation: A15 / E26 LED Bulb Dimmable
Canopy 5" dia.