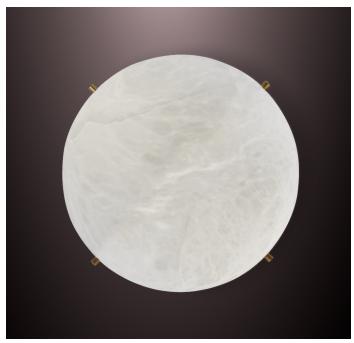

# **MOON 380-4**

wall sconce / ceiling flush mount

Pictured in satin brass with daylight 5000K bulb

Pictured in antique brass with soft white 2700K bulb

#### Shade in genuine alabaster

-White to Amber -Small veins or dark veins

**Note:** the alabaster pattern varies from product to product, so the displayed image may be different.