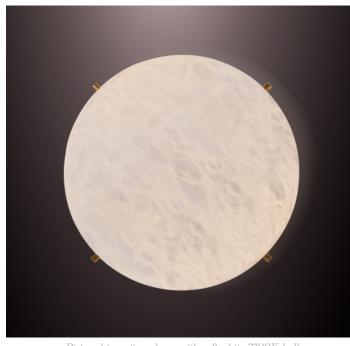

# **MOON 380-4**

wall sconce / ceiling flush mount

Pictured in satin brass with daylight 5000K bulb

Pictured in antique brass with soft white 2700K bulb

#### Shade in genuine alabaster

-White to Amber -Small veins or dark veins

**Note:** the alabaster pattern varies from product to product, so the displayed image may be different.