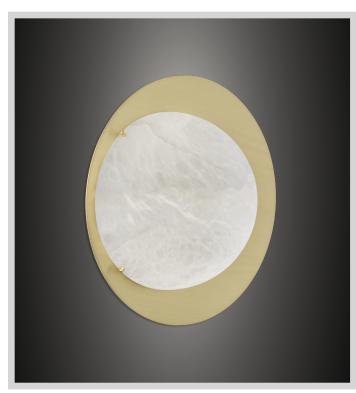

## SATURN

wall sconce

Vertical or horizontal

#### **PRODUCT DETAILS**

Shade in genuine alabaster

-White to Amber

-Small veins or dark veins

**Note:** the alabaster pattern varies from product to product, so the displayed image may be different.

#### **Back plate & hardware in solid brass**

Finishes available:

-Polished brass, satin brass, antique brass -Dark bronze

Dark bronze

-Polished or satin nickel

-RAL K5 classic powder coating

#### **DIMENSIONS**

Diameter 16" - D 6" Weight: about 6 pounds