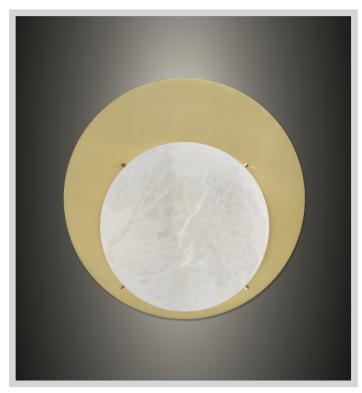

## SATURN

wall sconce

Vertical or horizontal

#### **PRODUCT DETAILS**

Shade in genuine alabaster

-White to Amber

-Small veins or dark veins

**Note:** the alabaster pattern varies from product to product, so the displayed image may be different.

#### **Back plate & hardware in solid brass**

Finishes available:

-Polished brass, satin brass, antique brass -Dark bronze

Dark bronze

-Polished or satin nickel

-RAL K5 classic powder coating

#### **DIMENSIONS**

Diameter 16" - D 6" Weight: about 6 pounds