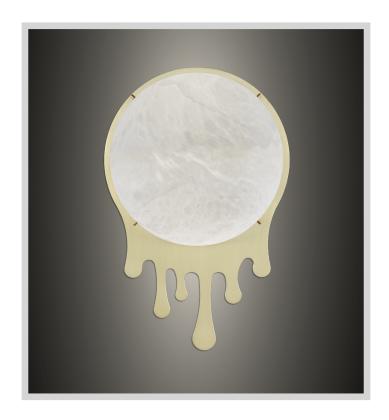

# PANAME

Pictured in satin brass with daylight 2700K bulb

## DROP

wall sconce

#### PRODUCT DETAILS

Shade in genuine alabaster

-White to Amber

-Small veins or dark veins

**Note:** the alabaster pattern varies from product to product, so the displayed image may be different.

#### Back plate & hardware in solid brass

Finishes available:
-Polished brass, satin brass, antique brass
-Dark bronze
-Polished or satin nickel
-RAL K5 classic powder coating