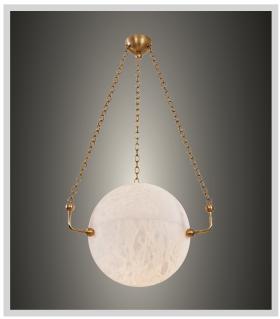

Pictured in antique brass with daylight 5000K bulb

Pictured in satin brass with soft white 2700K bulb

#### Shade in genuine alabaster

-White to Amber

-Small veins or dark veins

**Note:** the alabaster pattern varies from product to product, so the displayed image may be different.

#### Hardware in solid brass

Finishes available:
-Polished brass, satin brass, antique brass
-Bronze
-Polished or satin nickel
-RAL K5 classic powder coating

**DIMENSIONS** 

OD 28" (bowl only 18")
OAH as pictured 50" or TBD
Minimum OAH: 26"
Weight: about 40 pounds

### **WIRING**

2 x medium base sockets
2 x 9/13 watts max.
(~150 watts equivalent)
Bulb recommendation: A15 / E26 LED Bulb Dimmable
Canopy: 5" dia.