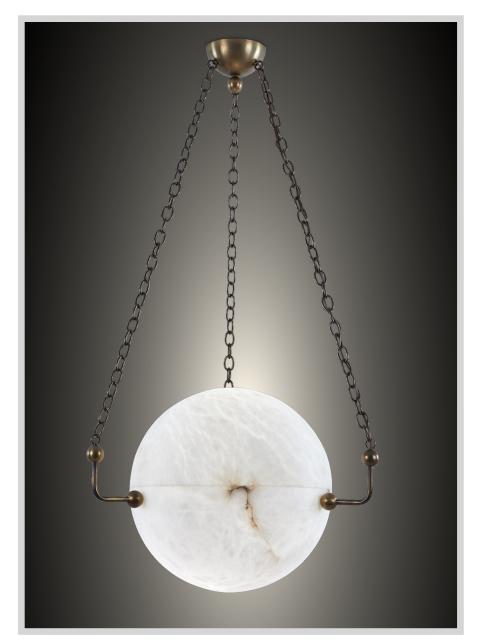

Pictured in antique brass with daylight 5000K bulb

Pictured in satin brass with soft white 2700K bulb

#### Shade in genuine alabaster

-White to Amber

-Small veins or dark veins

**Note:** the alabaster pattern varies from product to product, so the displayed image may be different.

#### Hardware in solid brass

Finishes available:
-Polished brass, satin brass, antique brass
-Bronze
-Polished or satin nickel
-RAL K5 classic powder coating

**DIMENSIONS** 

OD 28" (bowl only 18")
OAH as pictured 50" or TBD
Minimum OAH: 26"
Weight: about 40 pounds

### **WIRING**

2 x medium base sockets
2 x 9/13 watts max.
(~150 watts equivalent)
Bulb recommendation: A15 / E26 LED Bulb Dimmable
Canopy: 5" dia.