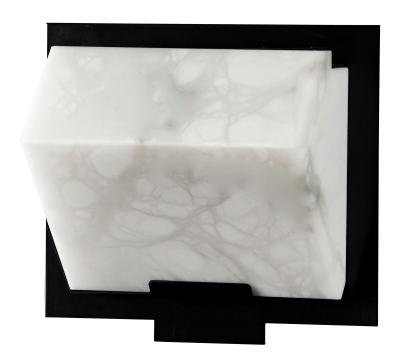

# BLOCK "METAL" SINGLE

wall sconce

## PRODUCT DETAILS

Shade in genuine alabaster

-White to Amber

-Small veins or dark veins

**Note:** the alabaster pattern varies from product to product, so the displayed image may be different.

#### Bracket

Powder coating and black oxidized steel