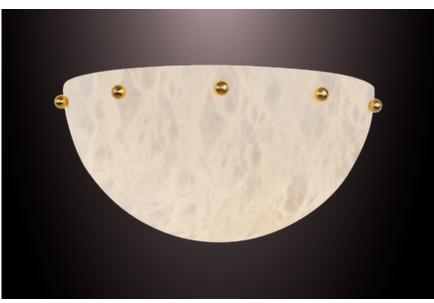

## half moon wall sconce

Pictured in satin brass with daylight 5000K bulb

Pictured in polished brass with soft white 2700K bulb

## Shade in genuine alabaster

-White to Amber

-Small veins or dark veins

**Note:** the alabaster pattern varies from product to product, so the displayed image may be different.

#### Hardware in solid brass

Finishes available:
-Polished brass, satin brass, antique brass
-Dark bronze
-Polished or satin nickel
-RAL K5 classic powder coating