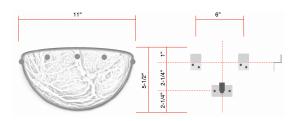

ll veins or dark veins

**Note:** the alabaster pattern varies from product to product, so the displayed image may be different.

#### Hardware in solid brass

Finishes available:
-Polished brass, satin brass, antique brass
-Dark bronze
-Polished or satin nickel
-RAL K5 classic powder coating

## **DIMENSIONS**

W 11" - D 6" - H 5-1/2" Weight: about 3 pounds

#### WIRING

1 x candelabra base socket
6/9 watts max.
(~40/60 watts equivalent)
Bulb recommendation: E12 LED Bulb Dimmable

# **LED light bulb only**

We highly recommend this fixture to be installed by a certified electrician.

## **SUR MESURE**

Size, Color, Material, Style, Number of Lights, Lamp-holder model, Cord/Rod/Chain Length & model, etc...can be specified according to the requirements of customization. Please contact us.