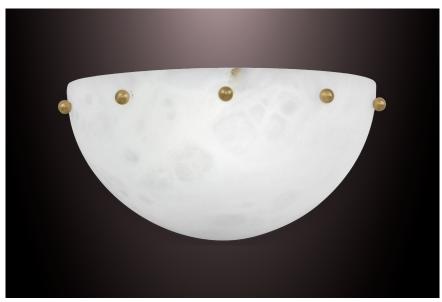

## half moon wall sconce

Pictured in satin brass with daylight 5000K bulb

Pictured in polished brass with soft white 2700K bulb

## Shade in genuine alabaster

-White to Amber

-Small veins or dark veins

**Note:** the alabaster pattern varies from product to product, so the displayed image may be different.

#### Hardware in solid brass

Finishes available:
-Polished brass, satin brass, antique brass
-Dark bronze
-Polished or satin nickel
-RAL K5 classic powder coating